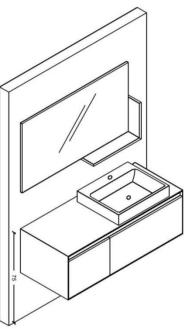

2 Hang the upper unit and sink cabinet.

1. Carrier is mounted on the wall with specified

dimension.

3. Place the cabinet to wall as balanced. Install the iron hanger to the wall and cabinet to make the cabinet fix.

5. Fill up silicon between the bench and wall.

2. Hang the upper unit and sink cabinet.

1 Carrier is mounted on the wall with specified dimension.

3. Place the cabinet to wall as balanced. Install the iron hanger to the wall and cabinet to make the