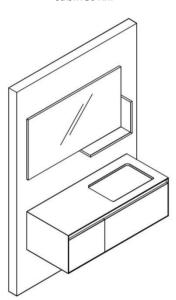

2 Hang the upper unit and sink cabinet.

1. Carrier is mounted on the wall with specified

dimension.

3. Place the cabinet to wall as balanced. Install the iron hanger to the wall and cabinet to make the cabinet fix.

5. Fill up silicon between the bench and wall.

2. Hang the upper unit and sink cabinet.

1 Carrier is mounted on the wall with specified dimension.

3. Place the cabinet to wall as balanced. Install the iron hanger to the wall and cabinet to make the