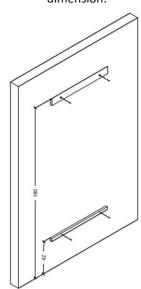

1. Carrier is mounted on the wall with specified

dimension.

3. Place the cabinet to wall as balanced. Install the iron hanger to the wall and cabinet to make the cabinet fix.

5. Fill up silicon between the bench and wall

2 Hang the upper unit and sink cabinet.

1. Carrier is mounted on the wall with specified

dimension.

3. Place the cabinet to wall as balanced. Install the iron hanger to the wall and cabinet to make the cabinet fix.