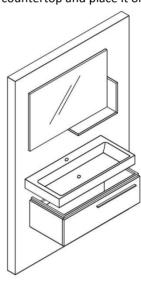

5. Fill up silicon between the bench and wall.

2. Hang the upper unit and sink cabinet.

1 Carrier is mounted on the wall with specified dimension.

3. Place the cabinet to wall as balanced. Install the iron hanger to the wall and cabinet to make the

cabinet fix .

5. Fill up silicon between the bench and wall.

2. Hang the upper unit and sink cabinet.

1. Carrier is mounted on the wall with specified dimension.

3. Place the cabinet to wall as balanced. Install the iron hanger to the wall and cabinet to make the cabinet fix.