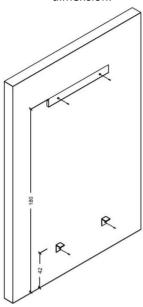

1. Carrier is mounted on the wall with specified

dimension.

3. Place the cabinet to wall as balanced. Install the iron hanger to the wall and cabinet to make the cabinet fix.

5. Fill up silicon between the bench and wall

2 Hang the upper unit and sink cabinet.

1. Carrier is mounted on the wall with specified

dimension.

3. Place the cabinet to wall as balanced. Install the iron hanger to the wall and cabinet to make the cabinet fix.