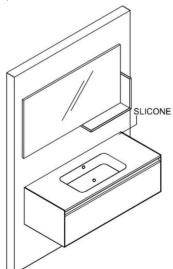

5. Fill up silicon between the bench and wall.

2. Hang the upper unit and sink cabinet.

1 Carrier is mounted on the wall with specified dimension.

3. Place the cabinet to wall as balanced. Install the iron hanger to the wall and cabinet to make the