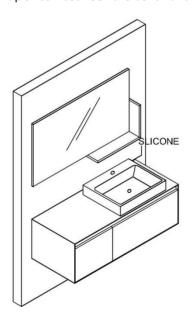

5. Fill up silicon between the bench and wall.

2. Hang the upper unit and sink cabinet.

1 Carrier is mounted on the wall with specified dimension.

3. Place the cabinet to wall as balanced. Install the iron hanger to the wall and cabinet to make the

cabinet fix .

5. Fill up silicon between the bench and wall.

2. Hang the upper unit and sink cabinet.

1. Carrier is mounted on the wall with specified dimension.

3. Place the cabinet to wall as balanced. Install the iron hanger to the wall and cabinet to make the cabinet fix.