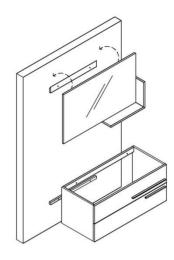

1. Carrier is mounted on the wall with specified

dimension.

3. Place the cabinet to wall as balanced. Install the iron hanger to the wall and cabinet to make the cabinet fix.

5. Fill up silicon between the bench and wall

2 Hang the upper unit and sink cabinet.

1. Carrier is mounted on the wall with specified

dimension.

3. Place the cabinet to wall as balanced. Install the iron hanger to the wall and cabinet to make the cabinet fix.