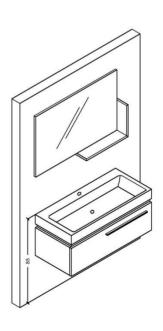

cabinet fix .

5. Fill up silicon between the bench and wall.

2. Hang the upper unit and sink cabinet.

1. Carrier is mounted on the wall with specified dimension.

3. Place the cabinet to wall as balanced. Install the iron hanger to the wall and cabinet to make the cabinet fix.

5. Fill up silicon between the bench and wall

2. Hang the upper unit and sink cabinet.