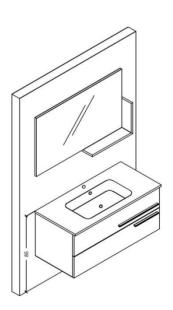

cabinet fix .

5. Fill up silicon between the bench and wall.

2. Hang the upper unit and sink cabinet.

1. Carrier is mounted on the wall with specified dimension.

3. Place the cabinet to wall as balanced. Install the iron hanger to the wall and cabinet to make the cabinet fix.

5. Fill up silicon between the bench and wall

2. Hang the upper unit and sink cabinet.