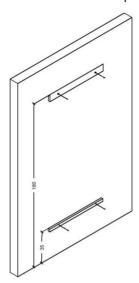

1. Carrier is mounted on the wall with specified

dimension.

3. Place the cabinet to wall as balanced. Install the iron hanger to the wall and cabinet to make the cabinet fix.

5. Fill up silicon between the bench and wall

2 Hang the upper unit and sink cabinet.

1. Carrier is mounted on the wall with specified

dimension.

3. Place the cabinet to wall as balanced. Install the iron hanger to the wall and cabinet to make the cabinet fix.