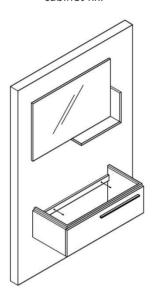

2 Hang the upper unit and sink cabinet.

1. Carrier is mounted on the wall with specified

dimension.

3. Place the cabinet to wall as balanced. Install the iron hanger to the wall and cabinet to make the cabinet fix.

5. Fill up silicon between the bench and wall.

2. Hang the upper unit and sink cabinet.

1 Carrier is mounted on the wall with specified dimension.

3. Place the cabinet to wall as balanced. Install the iron hanger to the wall and cabinet to make the

cabinet fix .

5. Fill up silicon between the bench and wall.

2. Hang the upper unit and sink cabinet.

1. Carrier is mounted on the wall with specified dimension.

3. Place the cabinet to wall as balanced. Install the iron hanger to the wall and cabinet to make the cabinet fix.