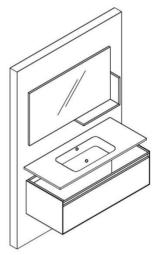

5. Fill up silicon between the bench and wall

2. Hang the upper unit and sink cabinet.