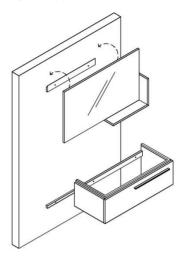

1. Carrier is mounted on the wall with specified

dimension.

3. Place the cabinet to wall as balanced. Install the iron hanger to the wall and cabinet to make the cabinet fix.

5. Fill up silicon between the bench and wall

2 Hang the upper unit and sink cabinet.

1. Carrier is mounted on the wall with specified

dimension.

3. Place the cabinet to wall as balanced. Install the iron hanger to the wall and cabinet to make the cabinet fix.