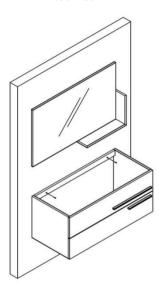

5. Fill up silicon between the bench and wall.

2. Hang the upper unit and sink cabinet.

1 Carrier is mounted on the wall with specified dimension.

3. Place the cabinet to wall as balanced. Install the iron hanger to the wall and cabinet to make the

cabinet fix .

5. Fill up silicon between the bench and wall.

2. Hang the upper unit and sink cabinet.

1. Carrier is mounted on the wall with specified dimension.

3. Place the cabinet to wall as balanced. Install the iron hanger to the wall and cabinet to make the cabinet fix.