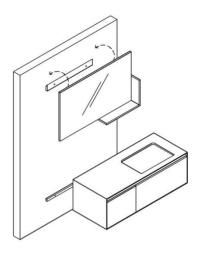

cabinet fix .

5. Fill up silicon between the bench and wall.

2. Hang the upper unit and sink cabinet.

1. Carrier is mounted on the wall with specified dimension.

3. Place the cabinet to wall as balanced. Install the iron hanger to the wall and cabinet to make the cabinet fix.

5. Fill up silicon between the bench and wall

2. Hang the upper unit and sink cabinet.