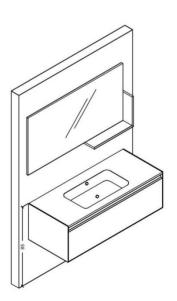

1. Carrier is mounted on the wall with specified

dimension.

3. Place the cabinet to wall as balanced. Install the iron hanger to the wall and cabinet to make the cabinet fix.

5. Fill up silicon between the bench and wall

2 Hang the upper unit and sink cabinet.

1. Carrier is mounted on the wall with specified

dimension.

3. Place the cabinet to wall as balanced. Install the iron hanger to the wall and cabinet to make the cabinet fix.

5. Fill up silicon between the bench and wall.

2. Hang the upper unit and sink cabinet.

1 Carrier is mounted on the wall with specified dimension.

3. Place the cabinet to wall as balanced. Install the iron hanger to the wall and cabinet to make the

cabinet fix .

5. Fill up silicon between the bench and wall.

2. Hang the upper unit and sink cabinet.

1. Carrier is mounted on the wall with specified dimension.

3. Place the cabinet to wall as balanced. Install the iron hanger to the wall and cabinet to make the cabinet fix.

5. Fill up silicon between the bench and wall

2. Hang the upper unit and sink cabinet.