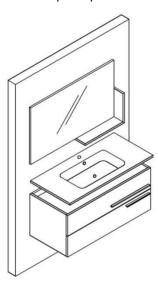

5. Fill up silicon between the bench and wall.

2. Hang the upper unit and sink cabinet.

1 Carrier is mounted on the wall with specified dimension.

3. Place the cabinet to wall as balanced. Install the iron hanger to the wall and cabinet to make the

cabinet fix .

5. Fill up silicon between the bench and wall.

2. Hang the upper unit and sink cabinet.

1. Carrier is mounted on the wall with specified dimension.

3. Place the cabinet to wall as balanced. Install the iron hanger to the wall and cabinet to make the cabinet fix.