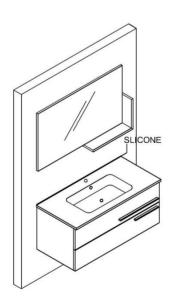

cabinet fix .

5. Fill up silicon between the bench and wall.

2. Hang the upper unit and sink cabinet.

1. Carrier is mounted on the wall with specified dimension.

3. Place the cabinet to wall as balanced. Install the iron hanger to the wall and cabinet to make the cabinet fix.

5. Fill up silicon between the bench and wall

2. Hang the upper unit and sink cabinet.