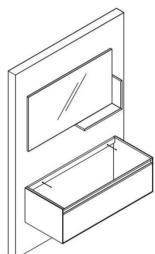

1. Carrier is mounted on the wall with specified

dimension.

3. Place the cabinet to wall as balanced. Install the iron hanger to the wall and cabinet to make the cabinet fix.

5. Fill up silicon between the bench and wall

2 Hang the upper unit and sink cabinet.

1. Carrier is mounted on the wall with specified

dimension.

3. Place the cabinet to wall as balanced. Install the iron hanger to the wall and cabinet to make the cabinet fix.