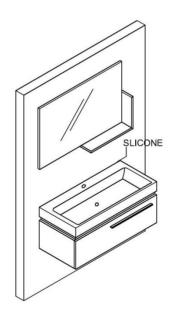

5. Fill up silicon between the bench and wall.

2. Hang the upper unit and sink cabinet.

1 Carrier is mounted on the wall with specified dimension.

3. Place the cabinet to wall as balanced. Install the iron hanger to the wall and cabinet to make the

cabinet fix .

5. Fill up silicon between the bench and wall.

2. Hang the upper unit and sink cabinet.

1. Carrier is mounted on the wall with specified dimension.

3. Place the cabinet to wall as balanced. Install the iron hanger to the wall and cabinet to make the cabinet fix.

5. Fill up silicon between the bench and wall

2. Hang the upper unit and sink cabinet.