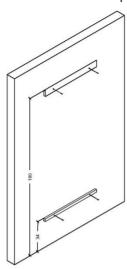

1. Carrier is mounted on the wall with specified

dimension.

3. Place the cabinet to wall as balanced. Install the iron hanger to the wall and cabinet to make the cabinet fix.

5. Fill up silicon between the bench and wall

2 Hang the upper unit and sink cabinet.

1. Carrier is mounted on the wall with specified

dimension.

3. Place the cabinet to wall as balanced. Install the iron hanger to the wall and cabinet to make the cabinet fix.