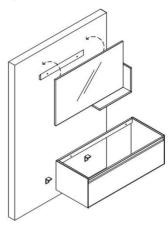

cabinet fix .

5. Fill up silicon between the bench and wall.

2. Hang the upper unit and sink cabinet.

1. Carrier is mounted on the wall with specified dimension.

3. Place the cabinet to wall as balanced. Install the iron hanger to the wall and cabinet to make the cabinet fix.